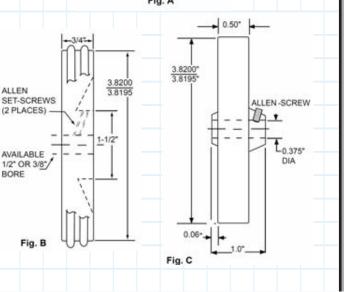

For materials with high slip characteristics. Dual "O" rings prevent slip but must be compressed to allow the phenolic surface to accurately measure. This requires 8 lbs. pressure per wheel and is best suited to the Series 60 encoders.

| Temperature Rating: -30 to +70°C   16002070284 B for encoders with 3/8" shaft 12 | Model No.   | Fig. | Description/Shaft Bore                                                   | Measuring<br>Circum-<br>ference |
|----------------------------------------------------------------------------------|-------------|------|--------------------------------------------------------------------------|---------------------------------|
|                                                                                  | 16002070011 | в    | for Series 60 Rotopulsers, 1/2" bore<br>Temperature Rating: -30 to +70°C | 12"                             |
| 16002070046 B Replacement O-ring 11                                              | 16002070284 | В    | for encoders with 3/8" shaft                                             | 12"                             |
|                                                                                  | 16002070046 | В    | Replacement O-ring                                                       | 12"                             |