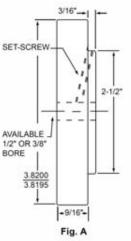

| Model No.   | Fig. | Description/Shaft Bore Measuring<br>Circum-<br>ference       |     |
|-------------|------|--------------------------------------------------------------|-----|
| 16002070010 | Α    | Phenolic; 1/2" bore<br>Temperature Rating = -30 to +140°C    | 12" |
| 16002070177 | Α    | Phenolic; 3/8" bore<br>Temperature Rating = -30 to +140°C    | 12" |
| 112919-0001 | С    | White rubber; 3/8" bore<br>Temperature Rating = -30 to +70°C | 12" |