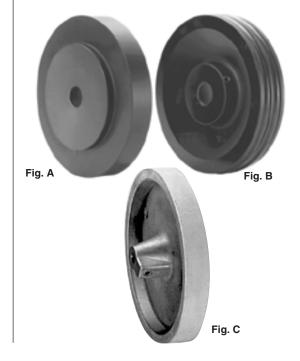

#### **Key Features**

- · Encoder measuring wheels allow rotary encoders to measure linear distance.
- · Fast, easy attachment to most Dynapar brand encoders.
- Available with high performance phenolic material with high temp range.
- Available with Rubber, Phenolic and **O-Ring Surfaces**

### **SPECIFICATIONS**

For materials with normal slip characteristics, precisely machined phenolic wheels provide maximum accuracy over the widest temperature range — better than aluminum or urethane. Where traction with reasonable accuracy and lower cost is required, the non-marking white rubber wheel is recommended.

| Model No.   | Fig. | Description/Shaft Bore Measuring<br>Circum-<br>ference       |     |
|-------------|------|--------------------------------------------------------------|-----|
| 16002070010 | Α    | Phenolic; 1/2" bore<br>Temperature Rating = -30 to +140°C    | 12" |
| 16002070177 | Α    | Phenolic; 3/8" bore<br>Temperature Rating = -30 to +140°C    | 12" |
| 112919-0001 | С    | White rubber; 3/8" bore<br>Temperature Rating = -30 to +70°C | 12" |

For materials with high slip characteristics. Dual "O" rings prevent slip but must be compressed to allow the phenolic surface to accurately measure. This requires 8 lbs. pressure per wheel and is best suited to the Series 60 encoders.

| Temperature Rating: -30 to +70°C   16002070284 B for encoders with 3/8" shaft 12 | Model No.   | Fig. | Description/Shaft Bore                                                   | Measuring<br>Circum-<br>ference |
|----------------------------------------------------------------------------------|-------------|------|--------------------------------------------------------------------------|---------------------------------|
|                                                                                  | 16002070011 | в    | for Series 60 Rotopulsers, 1/2" bore<br>Temperature Rating: -30 to +70°C | 12"                             |
| 16002070046 B Replacement O-ring 11                                              | 16002070284 | В    | for encoders with 3/8" shaft                                             | 12"                             |
|                                                                                  | 16002070046 | В    | Replacement O-ring                                                       | 12"                             |